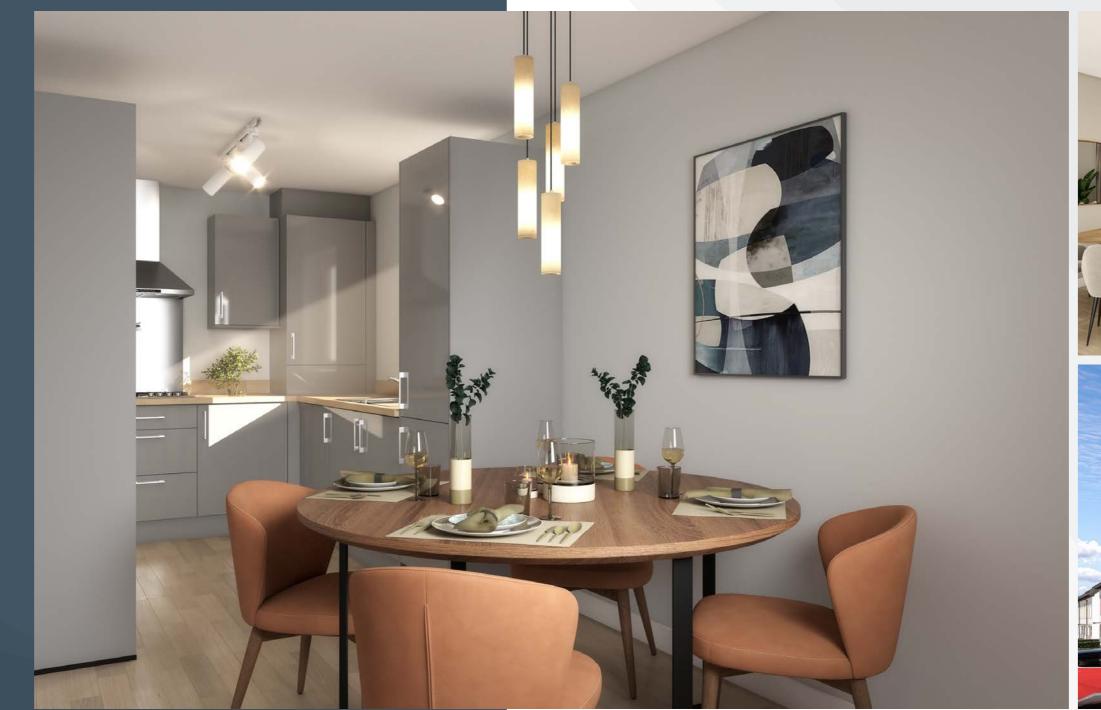

### Specification

### KITCHEN

- A range of contemporary door fronts
- Laminate worktop with upstand
- Electric single fan assisted oven
- 4 burner gas hob with stainless steel splashback
- Stainless steel sink with chrome mixer tap