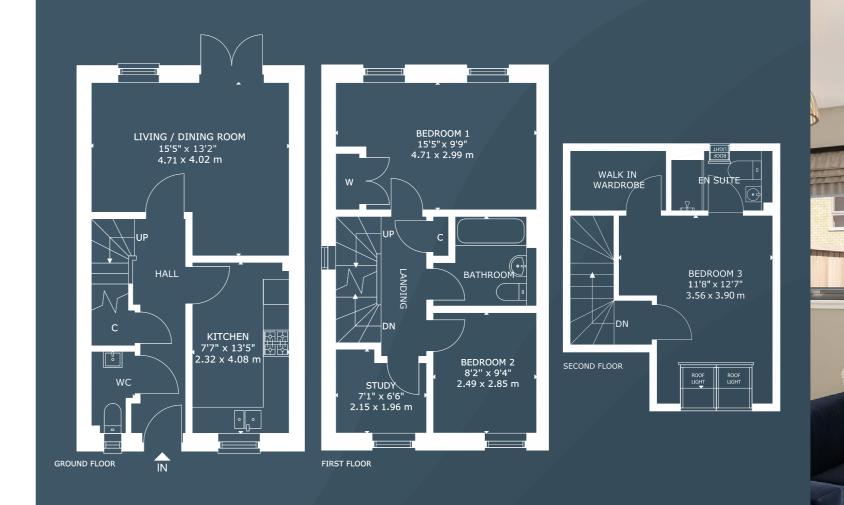

# Goudie

Plots 1, 2, 3, 4, 5, 8, 9, 10, 11, 12, 13, 14, 15, 16, 17, 18, 19, 24, 25, 26, 27, 28, 29, 30, 31, 32, 33, 34 and 35.

The Goudie is a 3-bedroom + study terraced townhouse featuring generous spaces and a flexible layout to suit your lifestyle. On the ground floor you'll find a spacious living and dining area, a separate kitchen and WC. On the first floor there are 2 bedrooms, a very handy study, nursery or playroom and a family bathroom. The principal bedroom is situated on the second floor with a walk-in wardrobe and en-suite.

#### **CUSTOMER NOTICE**

The specification and layout of each plot may vary from those shown. Plot specific elevational treatment, fenestration and handing variances may

purposes only. All dimensions, metric and imperial, are taken from points as indicated on the floor plans and are for guidance only. Please ask the sales apply to this house type. CGI and floor layouts are indicative for marketing advisor for current plot specific details prior to reservation.