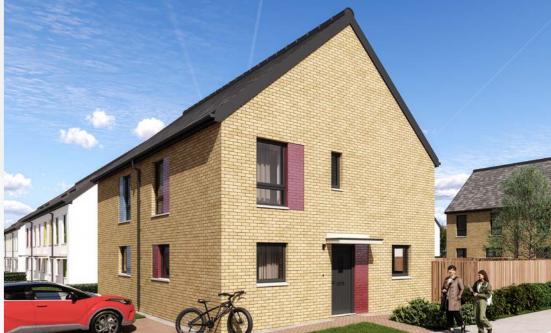

### Hart

Plots 6, 7, 20, 21, 22, 23, 36, and 37.

The Hart is a 3-bedroom semidetached villa. Cleverly designed with a gable entrance to maximise the layout, the ground floor features a very spacious lounge that offers

access to the rear garden, a kitchen and dining area with separate utility room, and a WC. Upstairs you will find 3 generous bedrooms, one with en-suite, and a family bathroom.