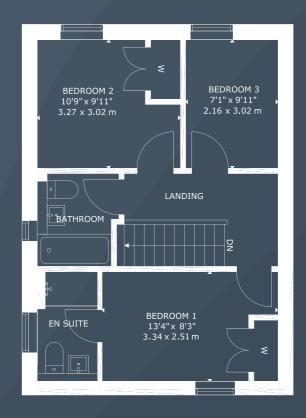

### Hart

Plots 6, 7, 20, 21, 22, 23, 36, and 37.

The Hart is a 3-bedroom semidetached villa. Cleverly designed with a gable entrance to maximise the layout, the ground floor features a very spacious lounge that offers

access to the rear garden, a kitchen and dining area with separate utility room, and a WC. Upstairs you will find 3 generous bedrooms, one with en-suite, and a family bathroom.

#### FIRST FLOOR