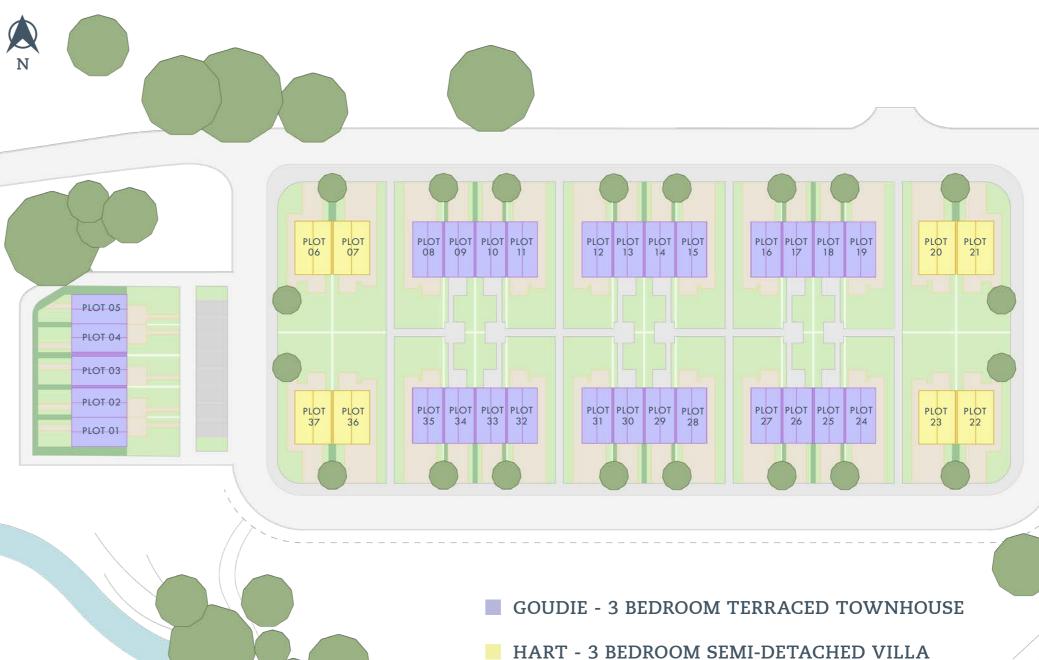

# Site Plan

### **CUSTOMER NOTICE**

The development layout is for illustrative purposes only. It does not purport to show the provisions for private and public open landscaping, final road or footpath patterns, surface or boundary treatments, parking provisions, street lighting or the exact position or size of individual plots. These features may, on occasion, change as the development progresses. Please ask the sales advisor for current details prior to reservation.

# Goudie

Plots 1, 2, 3, 4, 5, 8, 9, 10, 11, 12, 13, 14, 15, 16, 17, 18, 19, 24, 25, 26, 27, 28, 29, 30, 31, 32, 33, 34 and 35.

The Goudie is a 3-bedroom + study terraced townhouse featuring generous spaces and a flexible layout to suit your lifestyle. On the ground floor you'll find a spacious living and dining area, a separate kitchen and WC. On the first floor there are 2 bedrooms, a very handy study, nursery or playroom and a family bathroom. The principal bedroom is situated on the second floor with a walk-in wardrobe and en-suite.

### Hart

Plots 6, 7, 20, 21, 22, 23, 36, and 37.

The Hart is a 3-bedroom semidetached villa. Cleverly designed with a gable entrance to maximise the layout, the ground floor features a very spacious lounge that offers