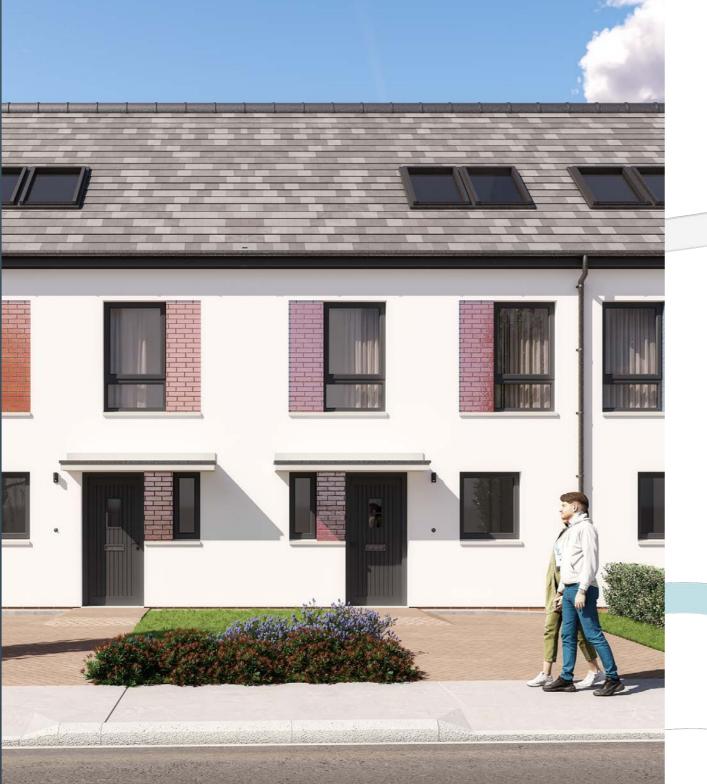

# Goudie

Plots 1, 2, 3, 4, 5, 8, 9, 10, 11, 12, 13, 14, 15, 16, 17, 18, 19, 24, 25, 26, 27, 28, 29, 30, 31, 32, 33, 34 and 35.

The Goudie is a 3-bedroom + study terraced townhouse featuring generous spaces and a flexible layout to suit your lifestyle. On the ground floor you'll find a spacious living and dining area, a separate kitchen and WC. On the first floor there are 2 bedrooms, a very handy study, nursery or playroom and a family bathroom. The principal bedroom is situated on the second floor with a walk-in wardrobe and en-suite.