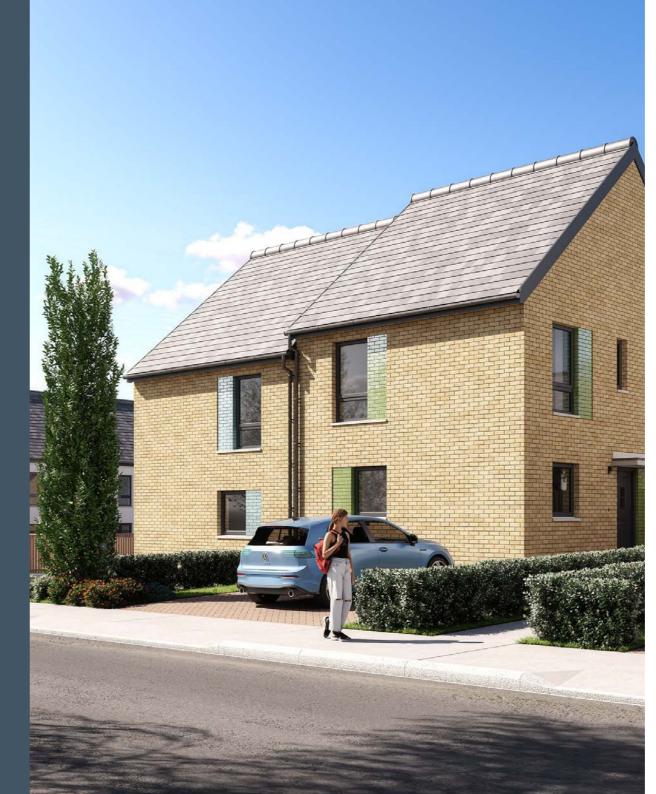

### Hart

Plots 6, 7, 20, 21, 22, 23, 36, and 37.

The Hart is a 3-bedroom semidetached villa. Cleverly designed with a gable entrance to maximise the layout, the ground floor features a very spacious lounge that offers

### FRONT ELEVATION