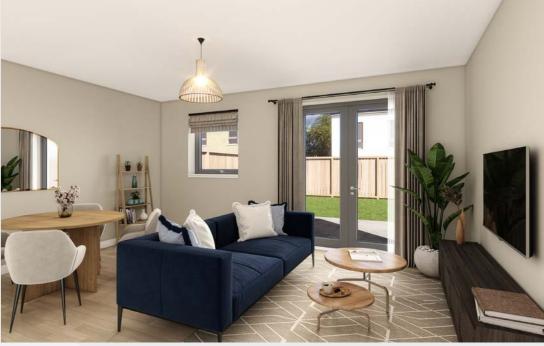

# Goudie

Plots 1, 2, 3, 4, 5, 8, 9, 10, 11, 12, 13, 14, 15, 16, 17, 18, 19, 24, 25, 26, 27, 28, 29, 30, 31, 32, 33, 34 and 35.

The Goudie is a 3-bedroom + study terraced townhouse featuring generous spaces and a flexible layout to suit your lifestyle. On the ground floor you'll find a spacious living and dining area, a separate kitchen and WC. On the first floor there are 2 bedrooms, a very handy study, nursery or playroom and a family bathroom. The principal bedroom is situated on the second floor with a walk-in wardrobe and en-suite.