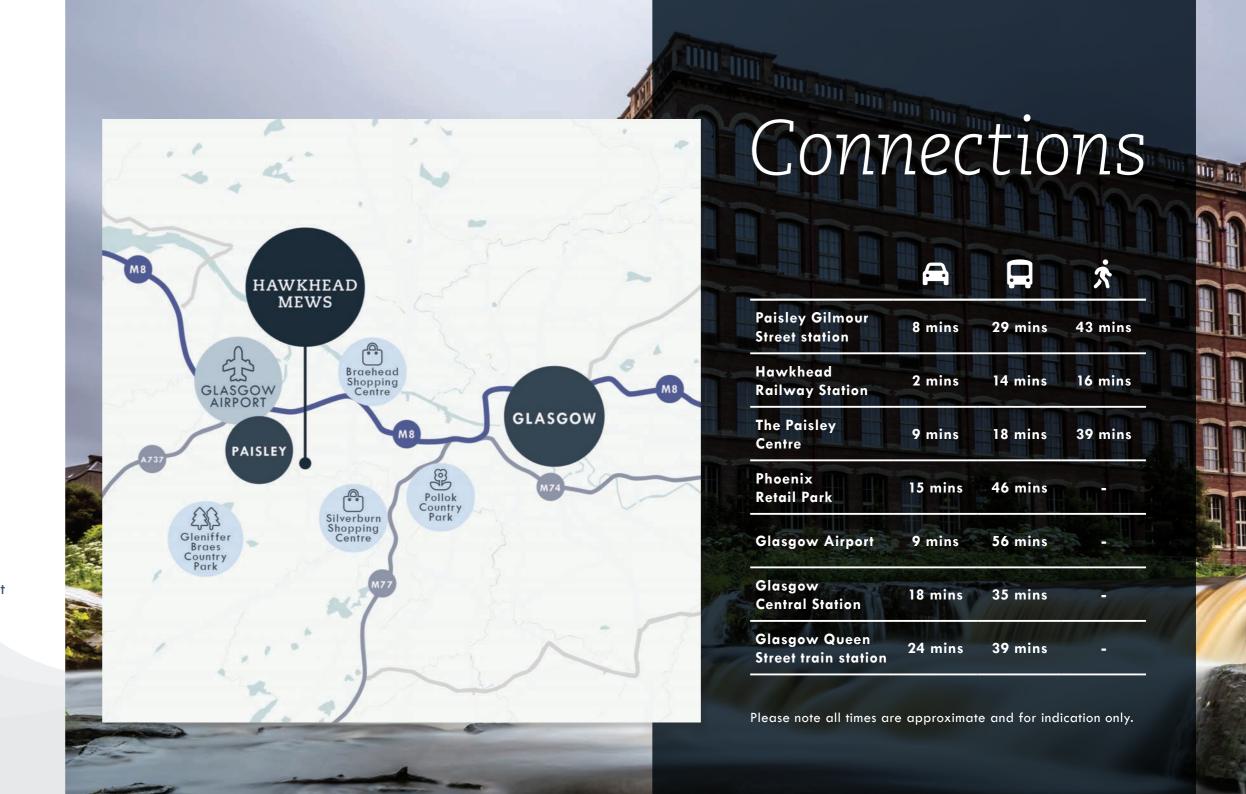

### Location

Hawkhead Road Paisley Renfrewshire PA2 7BN

Hawkhead Mews is perfectly located for easy reach to a host of local amenities, including a great choice of well-regarded schools within walking distance.

Paisley's vibrant and historic town centre is just over 1 mile away and offers an abundance of shops, restaurants and leisure opportunities. Alternatively, the nearby Phoenix Retail Park, which features a large Asda store, is close at hand.

Located only 9.5 miles from Glasgow City Centre, the development benefits from excellent transport links, including Hawkhead Train Station which is just a short walk away. The location is also well placed for the local bus network and for easy commuter access to the M8 and M77 motorways.