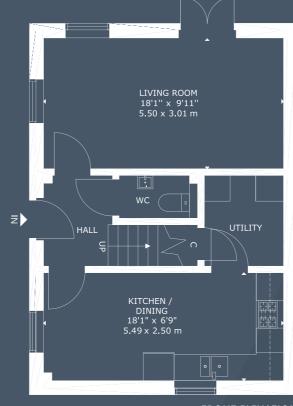

### Hart

Plots 6, 7, 20, 21, 22, 23, 36, and 37.

The Hart is a 3-bedroom semidetached villa. Cleverly designed with a gable entrance to maximise the layout, the ground floor features a very spacious lounge that offers

access to the rear garden, a kitchen and dining area with separate utility room, and a WC. Upstairs you will find 3 generous bedrooms, one with en-suite, and a family bathroom.

#### GROUND FLOOR

#### FIRST FLOOR